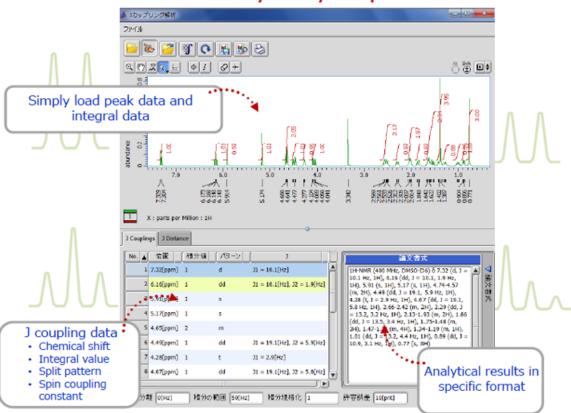

#### 1. J coupling analysis tool

automatically analyzes split patterns of signals resulting from J coupling.

Simply load data subjected to peak detection and integration, and the tool will automatically display chemical shift, split pattern, and J coupling constant from the peaks within the integral range.

2. Cross reference between numerical and spectral data

The tool allows for easy cross-reference between J coupling data of each signal and spectral data. Signals having an equal coupling constant are color coded.

### 4. Speedy documentation

J coupling data is displayed in a specific format appropriate for official documentation.

\*Supported in Delta V5.0.4.3 or higher