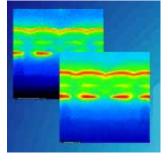

## Electron Probe Micro Analyzer

Phase Analysis
Compositional plot of the Mg, Fa, and Ca in X-ray
map data and the resulting phase map
(Optional software)

Contour Display
A contour display of the X-ray image of W in a tool steel