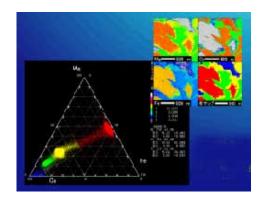

## Electron Probe Micro Analyzer

Phase Analysis
Compositional plot of the Mg, Fa, and Ca in X-ray
map data and the resulting phase map
(Optional software)

Contour Display
A contour display of the X-ray image of W in a tool steel