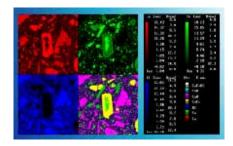

## JXA-8100/8200 series: Versatile visualization

Map Analysis/Metrology

Size of Si particle measured from an X-ray image in the Map Analysis program

Pseudo Colors and Grayscale X-ray image of Ca in concrete in pseudo colors and gray scale

Birdseye View 3D mesh display of Mg intensities represented as height

Smoothing X-ray image of an IC cross section smoothed for enhanced S/N ratio

Composite Mapping
Single color maps of Fe, Ca, and Al of mineral
grains and the resulting RGB phase map