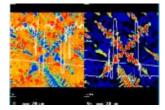

Birdseye View 3D mesh display of Mg intensities represented as height

Smoothing X-ray image of an IC cross section smoothed for enhanced S/N ratio

Composite Mapping
Single color maps of Fe, Ca, and Al of mineral
grains and the resulting RGB phase map