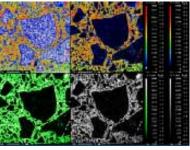

Birdseye View 3D mesh display of Mg intensities represented as height

Smoothing X-ray image of an IC cross section smoothed for enhanced S/N ratio

Composite Mapping
Single color maps of Fe, Ca, and Al of mineral
grains and the resulting RGB phase map