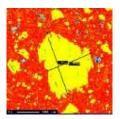

## JXA-8100/8200 series: Versatile visualization

Map Analysis/Metrology

Size of Si particle measured from an X-ray image in the Map Analysis program

Pseudo Colors and Grayscale X-ray image of Ca in concrete in pseudo colors and gray scale