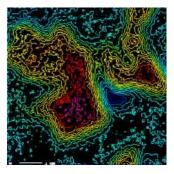

## Electron Probe Micro Analyzer

Phase Analysis
Compositional plot of the Mg, Fa, and Ca in X-ray
map data and the resulting phase map
(Optional software)

Contour Display
A contour display of the X-ray image of W in a tool steel