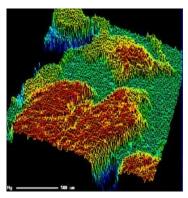

Birdseye View 3D mesh display of Mg intensities represented as height

Smoothing X-ray image of an IC cross section smoothed for enhanced S/N ratio

Composite Mapping
Single color maps of Fe, Ca, and Al of mineral
grains and the resulting RGB phase map